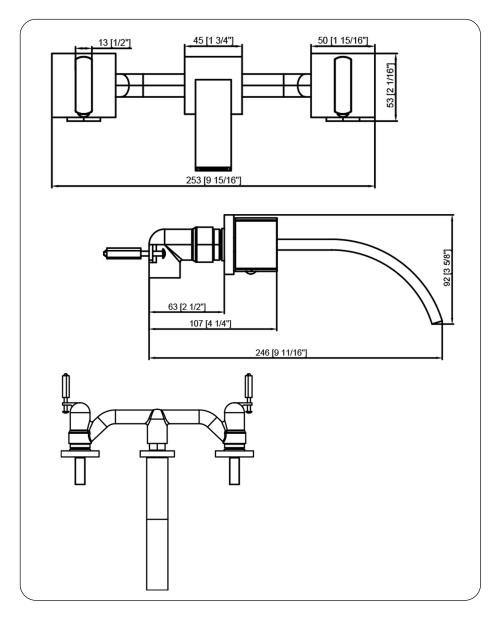

# NBF-W02CH DEKKER Two Handle Wall Mount Bathroom Faucet, Chrome

| Requested By:      |  |
|--------------------|--|
|                    |  |
| Specific Features: |  |

Novatto reserves the right (1) to make changes in specifications and materials, and (2) to change or discontinue models, both without notice or obligation. Dimensions are for reference only, see www.Novatto.com for finish options and product availability.

## STANDARD SPECIFICATIONS:

- Wall mount faucet w/ chrome finish
- Double nob handle
- Solid brass construction
- Includes: Spout, handle, supply lines, mounting hardware and rough in valve
- High pressure ceramic cartridge
- cUPC and AB1953 low lead compliant
- NSF 61 and NSF 372 certified
- Meets Watersaver flow rate requirements